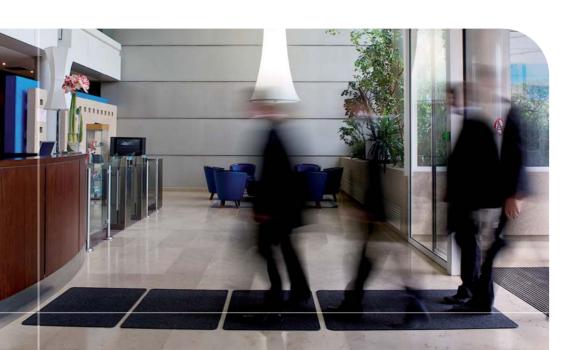

# Da oggi,

Semplice da usare, adatto per tutte le pavimentazioni

Versatile - Sostitutivo e complementare ai tappeti in tessuto esistenti

Autogiacente - anche in presenza di umidità e di traffico elevato

Aiuta a prevenire cadute e scivolamenti

Rinnovate ora il vostro tappeto d'ingresso!

- Struttura robusta ma flessibile in grado di rimuovere lo sporco dalle scarpe evitando così un rapido consumo e usura del tappeto
- Esclusiva composizione di fibre sottili e spesse in grado di pulire le suole, assorbire l'umidità e trattenere lo sporco.
- Supporto adesivo in lattice che aderisce al pavimento prevenendo così cadute e scivolamenti

## Elevate performance

- Ottima assorbenza dell'acqua e rimozione dello sporco
- Esclusiva composizione di fibre spesse e sottili con supporto flessibile