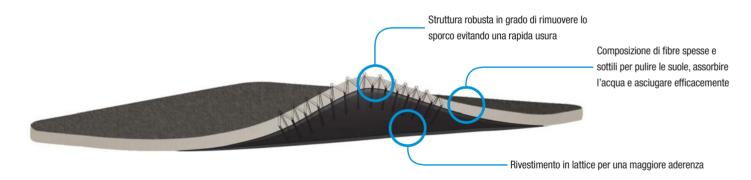

Rinnovate ora il vostro tappeto d'ingresso!

- Struttura robusta ma flessibile in grado di rimuovere lo sporco dalle scarpe evitando così un rapido consumo e usura del tappeto
- Esclusiva composizione di fibre sottili e spesse in grado di pulire le suole, assorbire l'umidità e trattenere lo sporco.
- Supporto adesivo in lattice che aderisce al pavimento prevenendo così cadute e scivolamenti

## Elevate performance

- Ottima assorbenza dell'acqua e rimozione dello sporco
- Esclusiva composizione di fibre spesse e sottili con supporto flessibile