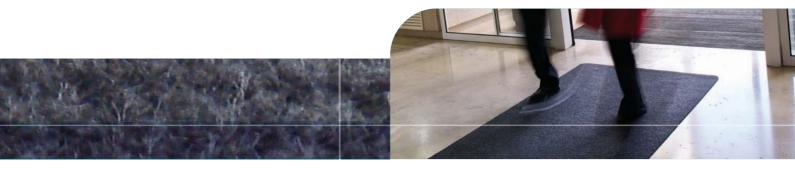

### Sicuro

- Aderisce al pavimento grazie al supporto in lattice adesivo
- Profilo sottile e angoli arrotondati per prevenire gli inciampi

### Minima manutenzione

- Richiede poca manutenzione in quanto il tappeto è in grado di catturare efficacemente lo sporco ed assorbire l'acqua
- Può essere facilmente pulito con l'aspirapolvere per rimuovere detriti come foglie o erba.
- Può asciugare durante la notte a temperatura ambiente
- Può essere smaltito con i comuni rifiuti